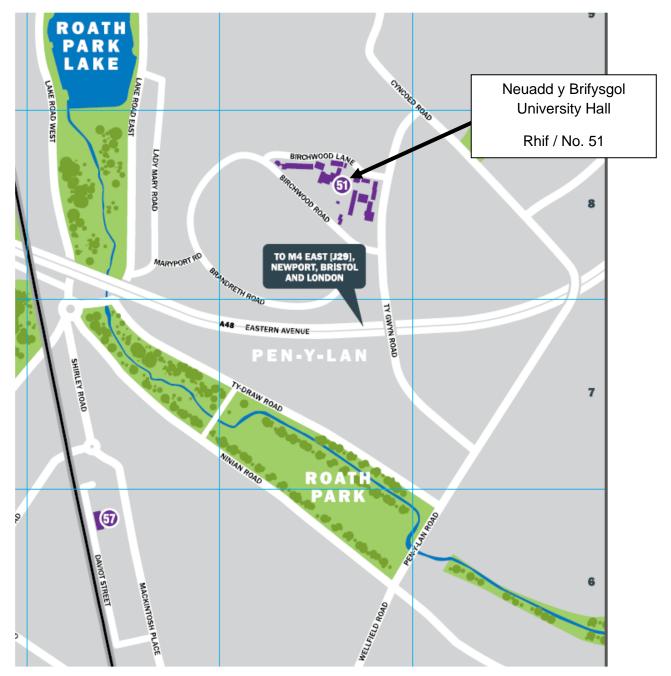

www.theaa.com/travelwatch/planner\_main.jsp

Cyfeirnod 51 yw Neuadd y Brifysgol ar y map

University Hall map ref 51

Campus Services Gwasanaethau'r Campws