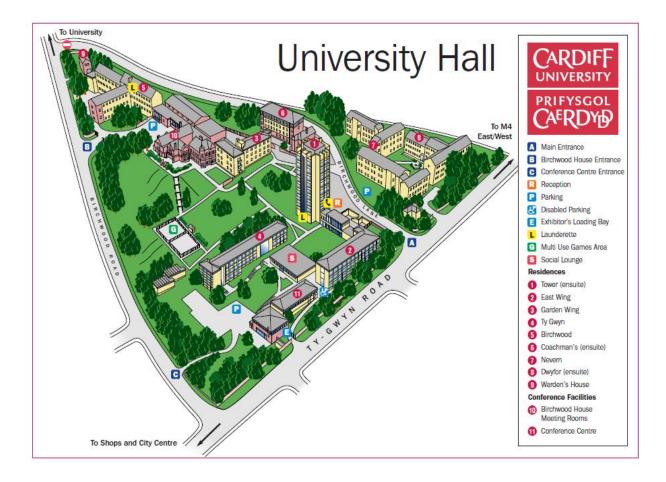

## **Welcome to Birchwood House**

| Reception         | Reception opening hours are 08:00 - 18:00 Monday to Friday.                                                                                                                                                     |
|-------------------|-----------------------------------------------------------------------------------------------------------------------------------------------------------------------------------------------------------------|
|                   | Reception is closed on weekends and bank holidays unless prior arrangements have been made by the organiser.                                                                                                    |
|                   | Outside these hours Security can be contacted on: +44 (0)29 2087 4444.                                                                                                                                          |
|                   | Reception is located at University Hall, Birchwood Lane, Penylan, Cardiff CF23 5YB.                                                                                                                             |
|                   | Telephone: +44 (0)29 2251 0597.                                                                                                                                                                                 |
| Parking           | Parking on campus is available on a first come, first serve basis. Please park in the Conference Centre car park – please use postcode <b>CF23 5LJ</b> .                                                        |
|                   | For details on how to pre-book and pay for parking please see Parking Information                                                                                                                               |
|                   | If any queries, please contact conference@cardiff.ac.uk                                                                                                                                                         |
|                   |                                                                                                                                                                                                                 |
| Local Information | For those travelling by train or bus to Cardiff, taxis are available in the city centre, prices vary depending on the distance and traffic flow. Please ask the driver to drop you at the Tower Block entrance. |
|                   | For information regarding travelling by bus please use the following link $\frac{\text{Cardiff}}{\text{Bus}}$                                                                                                   |