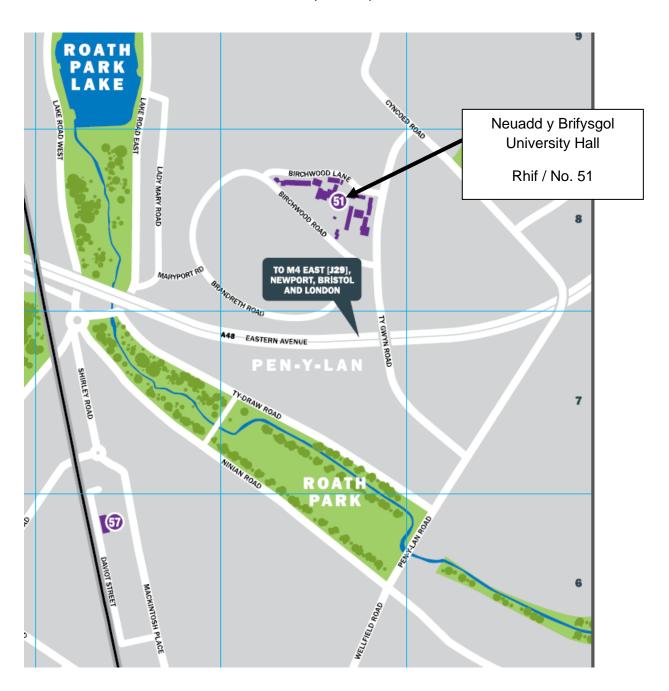

Reception is located at University Hall, Birchwood Lane, Pen-y-lan, Cardiff CF23 5YB.

Telephone: +44 (0)29 2251 0597.

#### www.rac.co.uk/route-planner www.theaa.com/travelwatch/planner\_main.jsp

Cyfeirnod 51 yw Neuadd y Brifysgol ar y map University Hall map ref 51