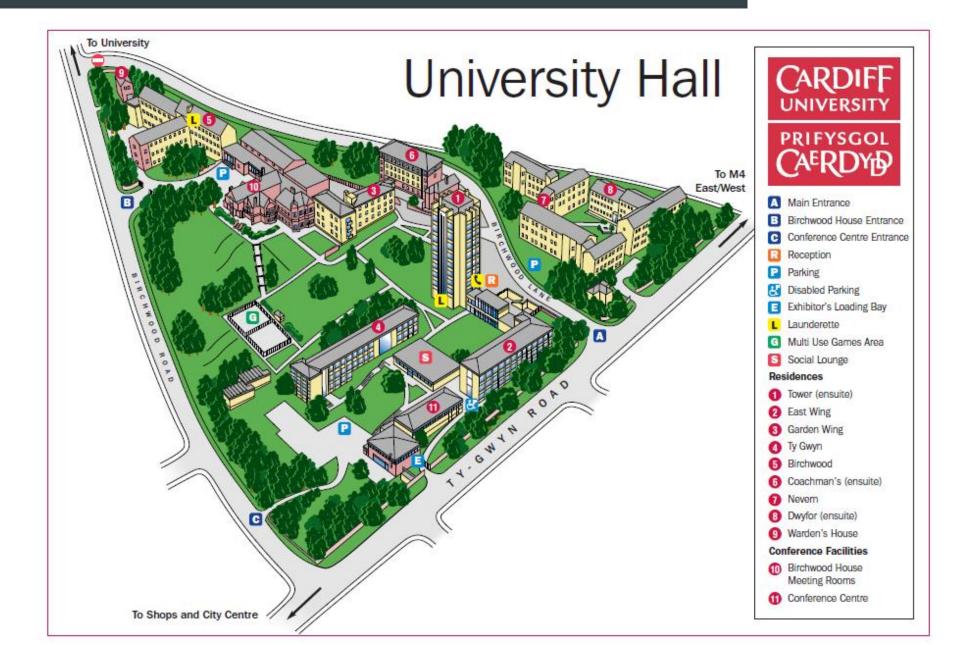

#### www.rac.co.uk/route-planner www.theaa.com/travelwatch/planner\_main.jsp

Cyfeirnod 51 yw Neuadd y Brifysgol ar y map University Hall map ref 51